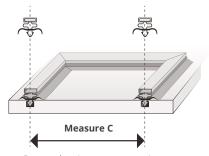

| Quantity | Profile no. | Colour | Length | Width | Measured according* |    |            | Brand | Reference/other details** |
|----------|-------------|--------|--------|-------|---------------------|----|------------|-------|---------------------------|
|          |             |        | cm     | cm    | □ A                 | □в | □ <b>c</b> |       |                           |
|          |             |        | cm     | cm    | $\square$ A         | □в | □ <b>c</b> |       |                           |
|          |             |        | cm     | cm    | □ A                 | □в | □ <b>c</b> |       |                           |
|          |             |        | cm     | cm    | $\square$ A         | □в | □ <b>c</b> |       |                           |
|          |             |        | cm     | cm    | □ A                 | □в | □ <b>c</b> |       |                           |
|          |             |        | cm     | cm    | $\square$ A         | □в | □ <b>c</b> |       |                           |
|          |             |        | cm     | cm    | □ <b>A</b>          | □в | □ <b>c</b> |       |                           |
|          |             |        | cm     | cm    | $\square$ A         | □в | □ <b>c</b> |       |                           |
|          |             |        | cm     | cm    | □ A                 | □в | □ <b>c</b> |       |                           |
|          |             |        | cm     | cm    | $\square$ A         | □в | □ <b>c</b> |       |                           |
|          |             |        | cm     | cm    | □ A                 | □в | □ <b>c</b> |       |                           |

## Cannot find the right profile? Please enclose a part of the profile here. If possible, provide information on the brand and model number of the cooling unit.

\* Measured according

Dart to dart (centre to centre). Tip: measure in the door.