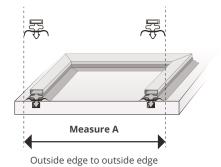

| Quantity | Profile no. | Colour | Length | Width | Measured according* |    |            | Brand | Reference/other details** |
|----------|-------------|--------|--------|-------|---------------------|----|------------|-------|---------------------------|
|          |             |        | cm     | cm    | □ A                 | □в | □ <b>c</b> |       |                           |
|          |             |        | cm     | cm    | $\square$ A         | □в | □ <b>c</b> |       |                           |
|          |             |        | cm     | cm    | □ A                 | □в | □ <b>c</b> |       |                           |
|          |             |        | cm     | cm    | $\square$ A         | □в | □ <b>c</b> |       |                           |
|          |             |        | cm     | cm    | □ A                 | □в | □ <b>c</b> |       |                           |
|          |             |        | cm     | cm    | $\square$ A         | □в | □ <b>c</b> |       |                           |
|          |             |        | cm     | cm    | □ <b>A</b>          | □в | □ <b>c</b> |       |                           |
|          |             |        | cm     | cm    | $\square$ A         | □в | □ <b>c</b> |       |                           |
|          |             |        | cm     | cm    | □ A                 | □в | □ <b>c</b> |       |                           |
|          |             |        | cm     | cm    | $\square$ A         | □в | □ <b>c</b> |       |                           |
|          |             |        | cm     | cm    | □ A                 | □в | □ <b>c</b> |       |                           |

## Cannot find the right profile? Please enclose a part of the profile here. If possible, provide information on the brand and model number of the cooling unit.

\* Measured according

Dart to dart (centre to centre). Tip: measure in the door.