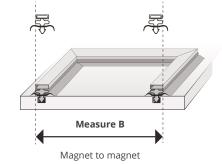

| Quantity | Profile no. | Colour | Length | Width | Measured according* |    |            | Brand | Reference/other details** |
|----------|-------------|--------|--------|-------|---------------------|----|------------|-------|---------------------------|
|          |             |        | cm     | cm    | □ A                 | □в | □ <b>c</b> |       |                           |
|          |             |        | cm     | cm    | $\square$ A         | □в | □ <b>c</b> |       |                           |
|          |             |        | cm     | cm    | □ A                 | □в | □ <b>c</b> |       |                           |
|          |             |        | cm     | cm    | $\square$ A         | □в | □ <b>c</b> |       |                           |
|          |             |        | cm     | cm    | □ A                 | □в | □ <b>c</b> |       |                           |
|          |             |        | cm     | cm    | $\square$ A         | □в | □ <b>c</b> |       |                           |
|          |             |        | cm     | cm    | □ <b>A</b>          | □в | □ <b>c</b> |       |                           |
|          |             |        | cm     | cm    | $\square$ A         | □в | □ <b>c</b> |       |                           |
|          |             |        | cm     | cm    | □ A                 | □в | □ <b>c</b> |       |                           |
|          |             |        | cm     | cm    | $\square$ A         | □в | □ <b>c</b> |       |                           |
|          |             |        | cm     | cm    | □ A                 | □в | □ <b>c</b> |       |                           |

## Cannot find the right profile? Please enclose a part of the profile here. If possible, provide information on the brand and model number of the cooling unit.

\* Measured according

Dart to dart (centre to centre). Tip: measure in the door.