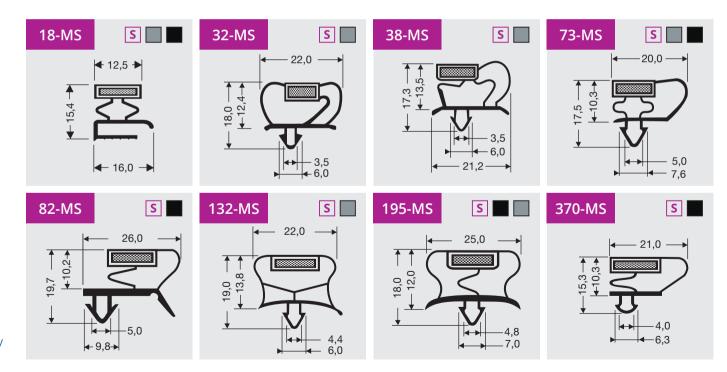

## Soft PVC profiles (-MS)

Profiles with the extension –MS are made of a special blend of materials. Seals made of soft PVC have several advantages compared to regular PVC, of which the most important:

- Less sensitive to the effects of fats.
- Temperature range from -30 °C to 60 °C

For these reasons we advise this type of seals for the use in Shock Freezers, Blast Chillers, Freezer room doors and for sealing doors and drawers of refrigeration equipment with a high usage intensity.