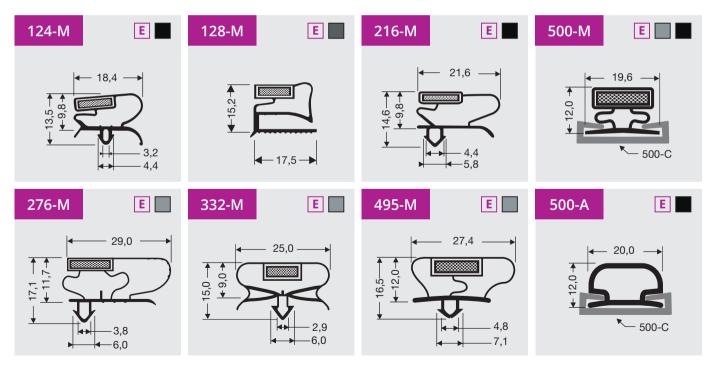

Available as frame or profile length.

## TPE profile (-ME)

Profiles with the extension –ME are made of Thermoplastic Elastomers (TPE). Seals made of this high-grade thermoplastic rubber compound have several advantages compared to regular PVC and soft PVC, of which the most important:

- Less sensitive to the effects of fats
- Less sensitive to (aggressive) cleaning agents including disinfectants
- Temperature range from -40 °C to 130 °C

For these reasons we advise to use TPE seals in doors and drawers with high usage intensity, Ultra Low Temperature Freezers, shockfreezers, blast chillers, heated cabinets and climate cabinets.



Copyright 2022 DSU BV September 2022

Page 32





Profiles made of special compounds Available as frame or profile length.

## **Profiles standard in TPE**



Copyright 2022 DSU BV September 2022