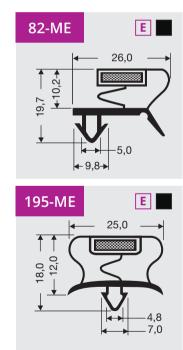

## TPE profile (-ME)

Profiles with the extension –ME are made of Thermoplastic Elastomers (TPE). Seals made of this high-grade thermoplastic rubber compound have several advantages compared to regular PVC and soft PVC, of which the most important:

- Less sensitive to the effects of fats
- Less sensitive to (aggressive) cleaning agents including disinfectants
- Temperature range from -40 °C to 130 °C

For these reasons we advise to use TPE seals in doors and drawers with high usage intensity, Ultra Low Temperature Freezers, shockfreezers, blast chillers, heated cabinets and climate cabinets.